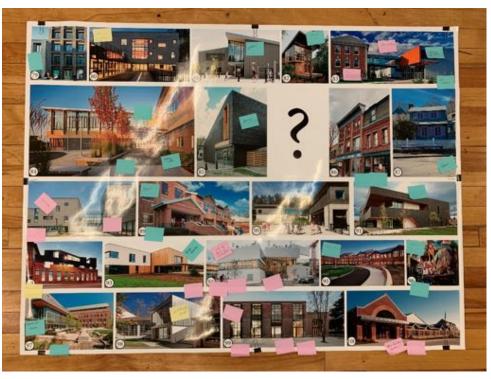

It is anticipated that the city council will discuss the article 97 disposition of the Veterans Memorial site in January.

Dore & Whittier presented image boards that included several different building types as well as inspirational images such as artwork, boats, landscapes and lobster pots. The goal of the visioning session was having members of the committee identify images that "spoke" to them. Members of the School Building Committee were given a green, yellow and red post it notes and asked to place the notes on the images with a brief description on the note regarding what element(s) of the photograph they liked (green post notes), did not like (red post notes), or found interesting but not sure if they liked or disliked (yellow post notes). Members of the public who were in attendance were also invited to participate in the visioning exercise but chose not to. The architects had a member of their team at each of the four boards to interact with the board members. After everyone was given the opportunity to put notes on the boards, Dore and Whittier lead an interactive group discussion finding common ground for favored images and those that were not. This process lead to a word list for imagery and guiding principles of design. The image boards and word list are included in the attachments to these meeting minutes.