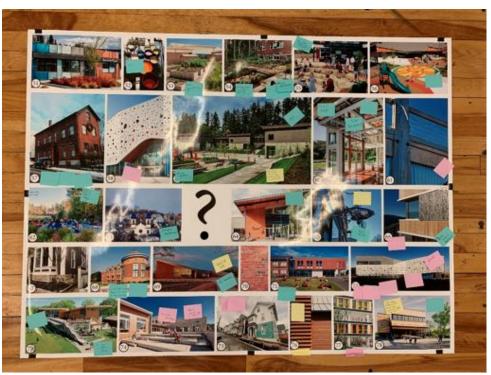

It is anticipated that the city council will discuss the article 97 disposition of the Veterans Memorial site in January.

Dore & Whittier presented image boards that included several different building types as well as inspirational images such as artwork, boats, landscapes and lobster pots. The goal of the visioning session was having members of the committee identify images that "spoke" to them. Members of the School Building Committee were given a green, yellow and red post it notes and asked to place the notes on the images with a brief description on the note regarding what element(s) of the photograph they liked (green post notes), did not like (red post notes), or found interesting but not sure if they liked or disliked (yellow post notes). Members of the public who were in attendance were also invited to participate in the visioning exercise but chose not to. The architects had a member of their team at each of the four boards to interact with the board members. After everyone was given the opportunity to put notes on the boards, Dore and Whittier lead an interactive group discussion finding common ground for favored images and those that were not. This process lead to a word list for imagery and guiding principles of design. The image boards and word list are included in the attachments to these meeting minutes.