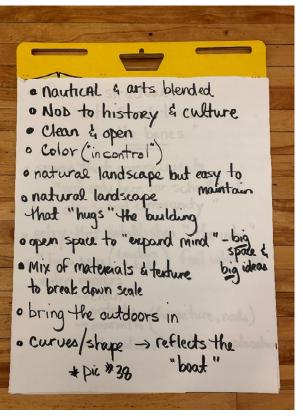

It is anticipated that the city council will discuss the article 97 disposition of the Veterans Memorial site in January.

Dore & Whittier presented image boards that included several different building types as well as inspirational images such as artwork, boats, landscapes and lobster pots. The goal of the visioning session was having members of the committee identify images that "spoke" to them. Members of the School Building Committee were given a green, yellow and red post it notes and asked to place the notes on the images with a brief description on the note regarding what element(s) of the photograph they liked (green post notes), did not like (red post notes), or found interesting but not sure if they liked or disliked (yellow post notes). Members of the public who were in attendance were also invited to participate in the visioning exercise but chose not to. The architects had a member of their team at each of the four boards to interact with the board members. After everyone was given the opportunity to put notes on the boards, Dore and Whittier lead an interactive group discussion finding common ground for favored images and those that were not. This process lead to a word list for imagery and guiding principles of design. The image boards and word list are included in the attachments to these meeting minutes.