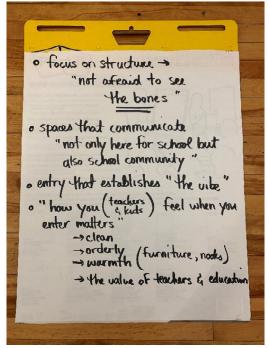

It is anticipated that the city council will discuss the article 97 disposition of the Veterans Memorial site in January.

Dore & Whittier presented image boards that included several different building types as well as inspirational images such as artwork, boats, landscapes and lobster pots. The goal of the visioning session was having members of the committee identify images that "spoke" to them. Members of the School Building Committee were given a green, yellow and red post it notes and asked to place the notes on the images with a brief description on the note regarding what element(s) of the photograph they liked (green post notes), did not like (red post notes), or found interesting but not sure if they liked or disliked (yellow post notes). Members of the public who were in attendance were also invited to participate in the visioning exercise but chose not to. The architects had a member of their team at each of the four boards to interact with the board members. After everyone was given the opportunity to put notes on the boards, Dore and Whittier lead an interactive group discussion finding common ground for favored images and those that were not. This process lead to a word list for imagery and guiding principles of design. The image boards and word list are included in the attachments to these meeting minutes.