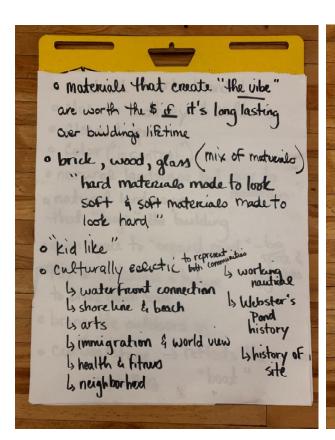

It is anticipated that the city council will discuss the article 97 disposition of the Veterans Memorial site in January.

Dore & Whittier presented image boards that included several different building types as well as inspirational images such as artwork, boats, landscapes and lobster pots. The goal of the visioning session was having members of the committee identify images that "spoke" to them. Members of the School Building Committee were given a green, yellow and red post it notes and asked to place the notes on the images with a brief description on the note regarding what element(s) of the photograph they liked (green post notes), did not like (red post notes), or found interesting but not sure if they liked or disliked (yellow post notes). Members of the public who were in attendance were also invited to participate in the visioning exercise but chose not to. The architects had a member of their team at each of the four boards to interact with the board members. After everyone was given the opportunity to put notes on the boards, Dore and Whittier lead an interactive group discussion finding common ground for favored images and those that were not. This process lead to a word list for imagery and guiding principles of design. The image boards and word list are included in the attachments to these meeting minutes.