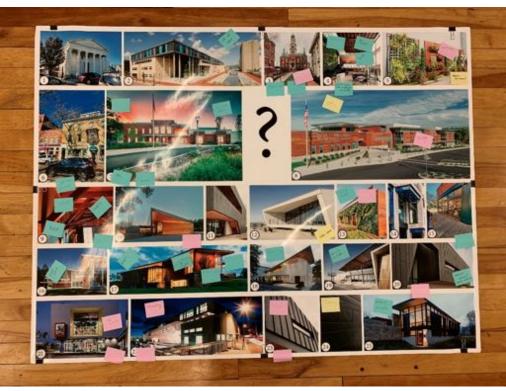

It is anticipated that the city council will discuss the article 97 disposition of the Veterans Memorial site in January.

Dore & Whittier presented image boards that included several different building types as well as inspirational images such as artwork, boats, landscapes and lobster pots. The goal of the visioning session was having members of the committee identify images that "spoke" to them. Members of the School Building Committee were given a green, yellow and red post it notes and asked to place the notes on the images with a brief description on the note regarding what element(s) of the photograph they liked (green post notes), did not like (red post notes), or found interesting but not sure if they liked or disliked (yellow post notes). Members of the public who were in attendance were also invited to participate in the visioning exercise but chose not to. The architects had a member of their team at each of the four boards to interact with the board members. After everyone was given the opportunity to put notes on the boards, Dore and Whittier lead an interactive group discussion finding common ground for favored images and those that were not. This process lead to a word list for imagery and guiding principles of design. The image boards and word list are included in the attachments to these meeting minutes.