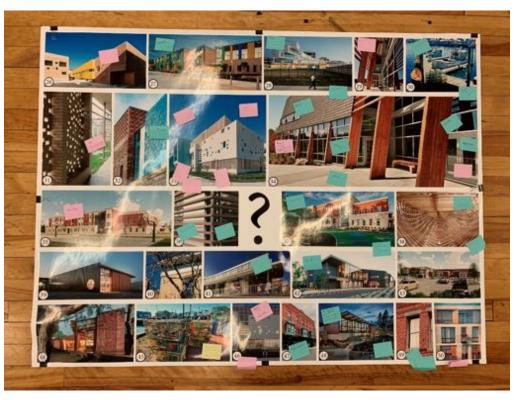

It is anticipated that the city council will discuss the article 97 disposition of the Veterans Memorial site in January.

Dore & Whittier presented image boards that included several different building types as well as inspirational images such as artwork, boats, landscapes and lobster pots. The goal of the visioning session was having members of the committee identify images that "spoke" to them. Members of the School Building Committee were given a green, yellow and red post it notes and asked to place the notes on the images with a brief description on the note regarding what element(s) of the photograph they liked (green post notes), did not like (red post notes), or found interesting but not sure if they liked or disliked (yellow post notes). Members of the public who were in attendance were also invited to participate in the visioning exercise but chose not to. The architects had a member of their team at each of the four boards to interact with the board members. After everyone was given the opportunity to put notes on the boards, Dore and Whittier lead an interactive group discussion finding common ground for favored images and those that were not. This process lead to a word list for imagery and guiding principles of design. The image boards and word list are included in the attachments to these meeting minutes.