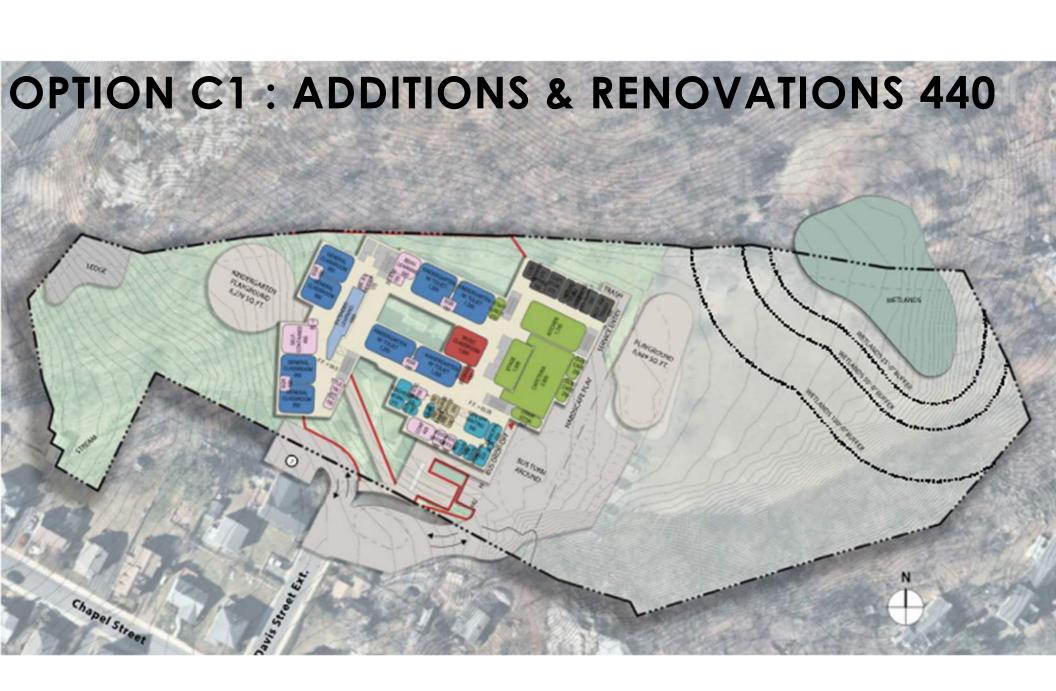

#### **OPTION C1: ADDITIONS & RENOVATIONS 440**

- Includes Relocation of Students for 2 years
- Cost includes ADA upgrades triggered by other repairs
- Installation of Fully Automatic Sprinklers triggered by other upgrades
- Does not improve parking or site circulation
- 6-8 parking spaces
- Increases traffic & parking impact on the neighborhood
- Requires extensive site work to accomplish building additions and storm water management
- Meets Educational Program

#### **OPTION C1: ADDITIONS & RENOVATIONS 440**

**OPT C1: A+R (440)** 

64

78m +/-

1. EDUCATION 28

2. SITE LOCATION 4

3. SITE CIRCULATION 4

4. SITE AMENITIES 6

5. BUILDING DESIGN 22

TOTAL 64/100