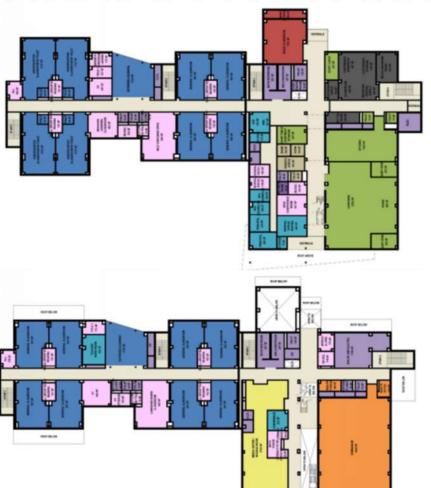

### **OPTION G2: NEW SCHOOL 440**

- Does not require relocation of Students
- Does not require relocation of ball field
- Includes Demolition of EGS & VMS
- Provides required parking & site circulation
- 130 + parking spaces
- Meets Educational Program

#### **OPTION G2: NEW SCHOOL 440**

**OPT G2: NEW 440)** 

88

65m +/-

1. EDUCATION 34 (3 pts for 0 impact to students during construction)

2. SITE LOCATION

3. SITE CIRCULATION 13

4. SITE AMENITIES 8 (1 pts for additional amenities)

5. BUILDING DESIGN 29 (reduced pts for solar orientation, & environmental impact)

TOTAL 88/100