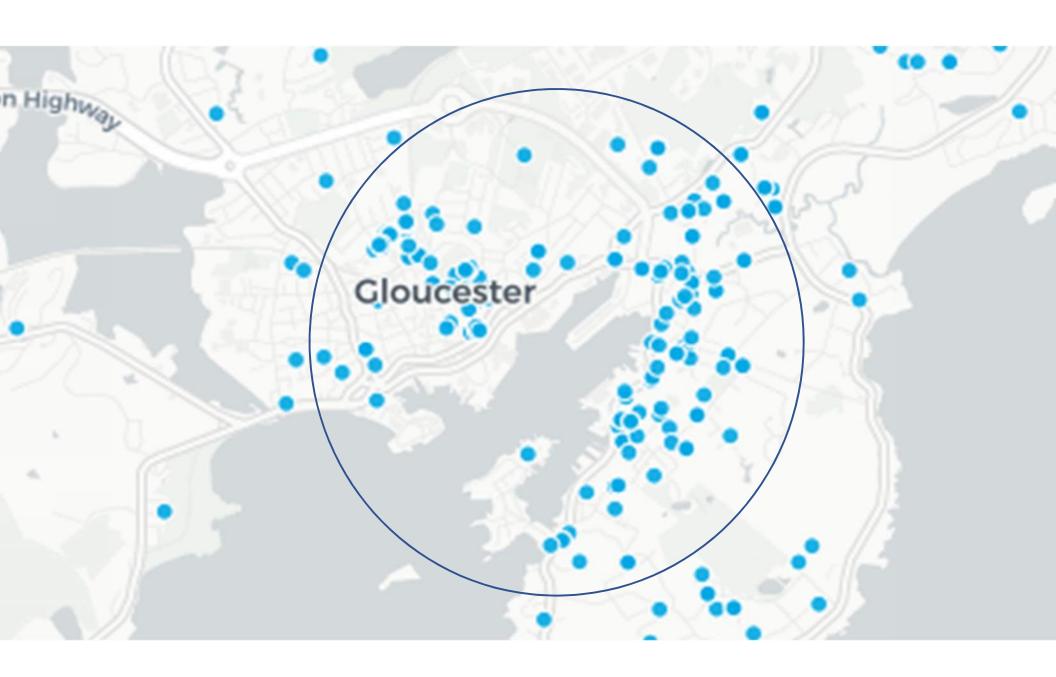

## STUDENT MAPPING

- 3. Site Circulation
  - 3.1 Dedicated Delivery Area
  - 3.2 Meets Off Street Parking needs & Overflow
  - 3.3 Provides Sufficient Space for Parent Queue
  - 3.4 Provides Sufficient Number of Faculty, Staff, and Visitor Parking Spaces
  - 3.5 Separation of Site Circulation Cars / Buses / Pedestrians