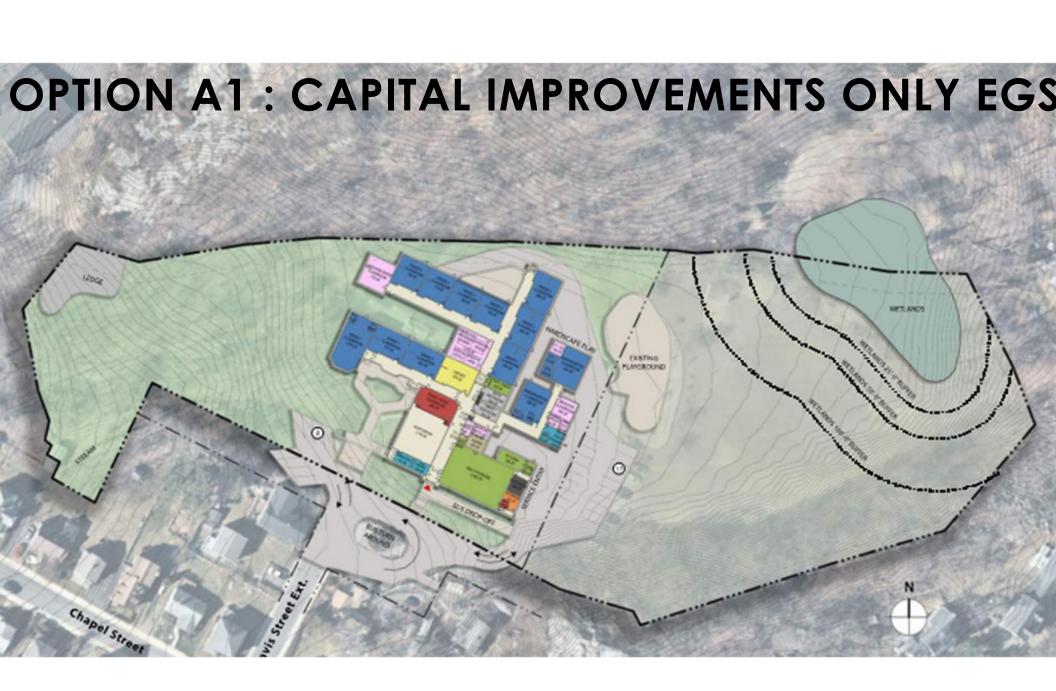

#### **OPTION A1: CAPITAL IMPROVEMENTS ONLY**

- Includes Repairs and Upgrades Over Time
- Time Line is Approximately 10 years (summer work only)
- Cost includes ADA upgrades triggered by other repairs
- Installation of Fully Automatic Sprinklers triggered by other upgrades
- Does not replace existing modular buildings
- Does not improve parking or site circulation
- Does not correct the water / moisture condition
- Does not address Veterans' Memorial School
- Extends timeline for Master Plan
- Does not meet Educational Program
  - No increase to special education spaces
  - No addition for art or music
  - No additional space for administration
  - No gym
  - No additional space for kitchen
  - No additional space for nurse

### **OPTION A1: CAPITAL IMPROVEMENTS ONLY EGS**

**OPT A1: CIP** 

39 / 100

18m +/-

1. EDUCATION 10

2. SITE LOCATION

3. SITE CIRCULATION 4

4. SITE AMENITIES 6

5. BUILDING DESIGN 11

TOTAL 39/100