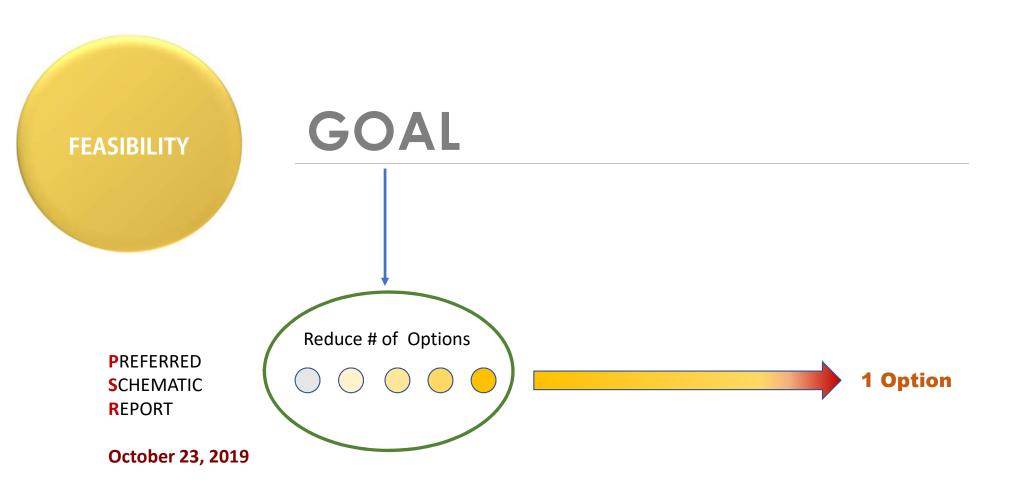

# AGENDA

- 1. Identify Goal
- 2. Review Considerations
- 3. Review / Discuss Options
- 4. Vote Options to be Eliminated