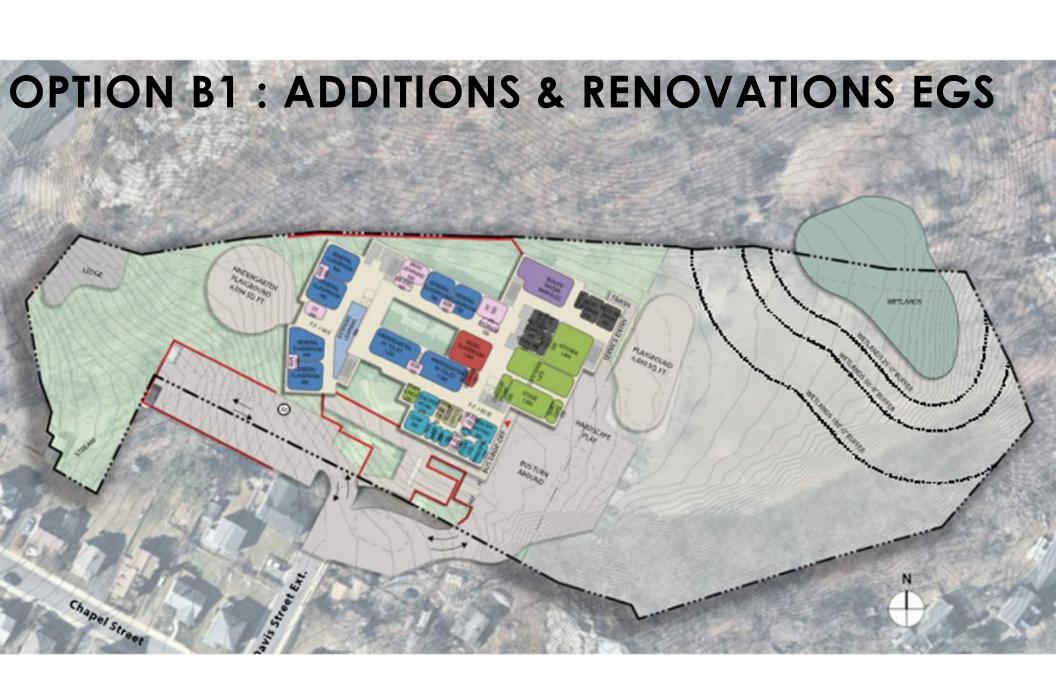

#### **OPTION B1: ADDITIONS & RENOVATIONS EGS**

- Includes Relocation of Students for 2 years
- Cost includes ADA upgrades triggered by other repairs
- Installation of Fully Automatic Sprinklers triggered by other upgrades
- Provides improved parking & site circulation
- Requires extensive site work to accomplish parking and storm water management
- 36 38 parking spaces
- Does not address Veterans' Memorial School
- Extends timeline for Master Plan
- Meets Educational Program

#### **OPTION B1: ADDITIONS & RENOVATIONS EGS**

**OPT B1: A+R (230)** 

61

54m +/-

1. EDUCATION 21

2. SITE LOCATION 5

3. SITE CIRCULATION 5

4. SITE AMENITIES 7