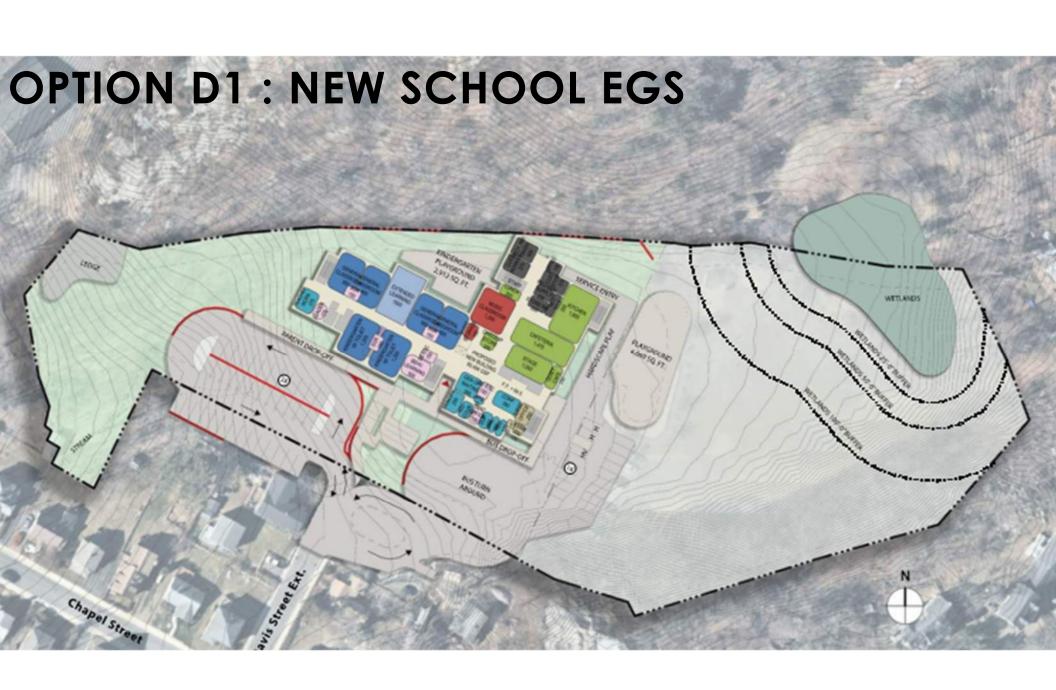

#### **OPTION D1: NEW SCHOOL EGS**

- Includes Relocation of Students for 2 years
- Improves parking & site circulation
- Requires extensive site work to accomplish parking and storm water management
- 52-55 parking spaces
- Does not address Veterans' Memorial School
- Extends timeline for Master Plan
- Meets Educational Program

#### **OPTION D1: NEW SCHOOL EGS**

**OPT D1: NEW (230)** 

68

51m +/-

1. EDUCATION 25

2. SITE LOCATION 4

3. SITE CIRCULATION 7

4. SITE AMENITIES 7

5. BUILDING DESIGN 25

TOTAL 68/100