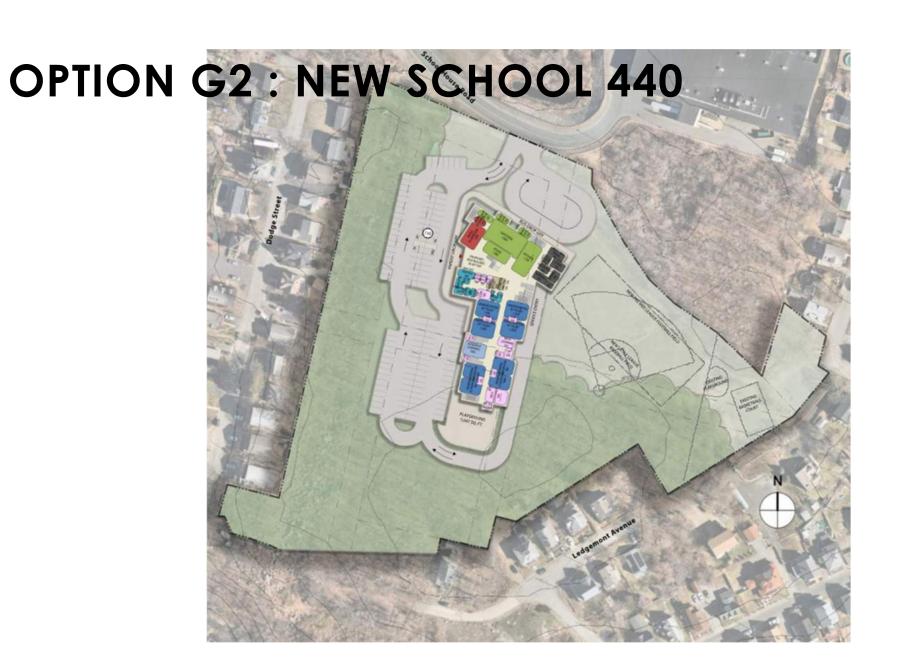

### **OPTION G2: NEW SCHOOL 440**

- Does not require relocation of Students
- Does not require relocation of ball field
- Includes Demolition of EGS & VMS
- Provides required parking & site circulation
- 130 + parking spaces
- Meets Educational Program

#### **OPTION G2: NEW SCHOOL 440**

**OPT G2: NEW 440)** 

88

65m +/-

1. EDUCATION 34 (3 pts for 0 impact to students during construction)

2. SITE LOCATION

3. SITE CIRCULATION 13

4. SITE AMENITIES 8 (1 pts for additional amenities)

5. BUILDING DESIGN 29 (reduced pts for solar orientation, & environmental impact)

TOTAL 88/100