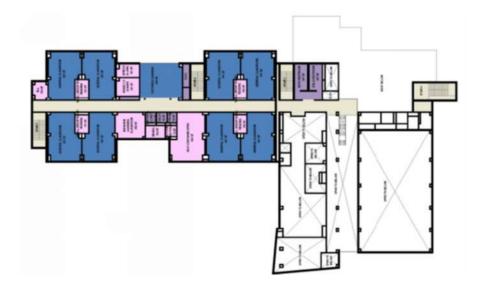

### **OPTION G1: NEW SCHOOL 440**

- Does not require relocation of Students
- Does not require relocation of ball field
- Includes Demolition of EGS & VMS
- Provides required parking & site circulation
- 130+ parking spaces
- Meets Educational Program

#### **OPTION G1: NEW SCHOOL 440**

**OPT G1: NEW 440)** 

91

65m +/-

1. EDUCATION 34 (3 pts for 0 impact to students during construction)

2. SITE LOCATION 7

3. SITE CIRCULATION 13

4. SITE AMENITIES 8 (1 pts for additional amenities)

5. BUILDING DESIGN 29

TOTAL 91/100