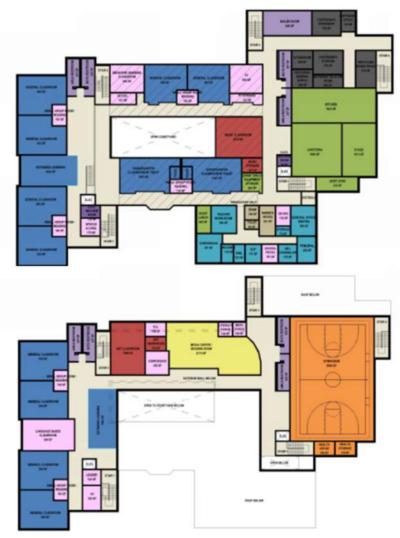

#### **OPTION B1: ADDITIONS & RENOVATIONS EGS**

- Includes Relocation of Students for 2 years
- Cost includes ADA upgrades triggered by other repairs
- Installation of Fully Automatic Sprinklers triggered by other upgrades
- Provides improved parking & site circulation
- Requires extensive site work to accomplish parking and storm water management
- 36 38 parking spaces
- Does not address Veterans' Memorial School
- Extends timeline for Master Plan
- Meets Educational Program

#### **OPTION B1: ADDITIONS & RENOVATIONS EGS**

**OPT B1: A+R (230)** 

61

54m +/-

1. EDUCATION 21

2. SITE LOCATION 5

3. SITE CIRCULATION 5

4. SITE AMENITIES 7