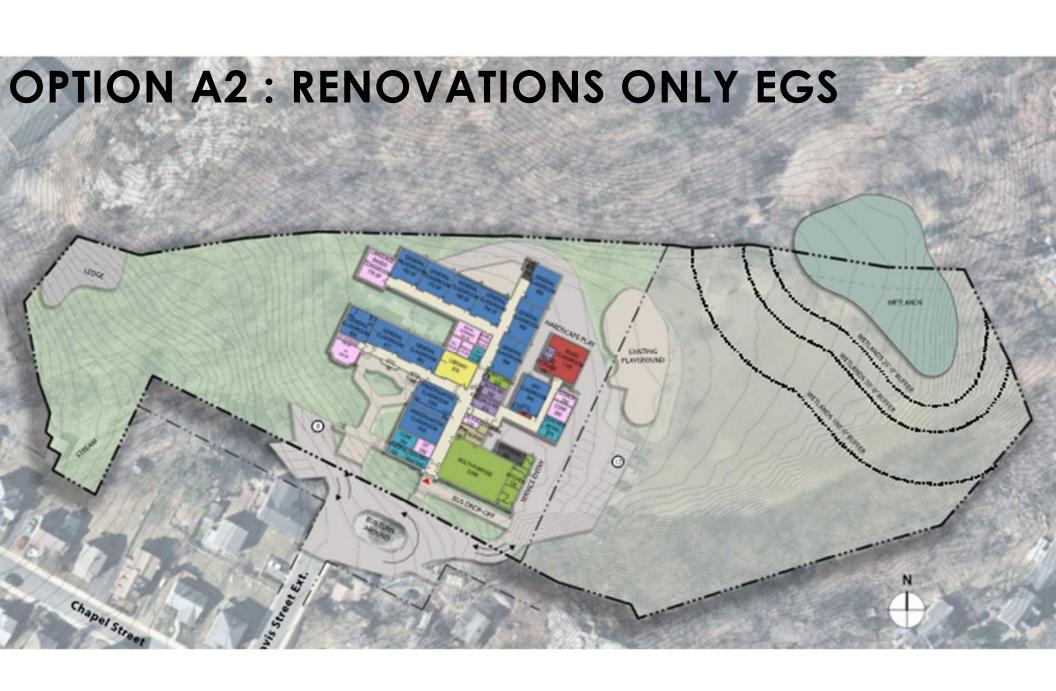

#### **OPTION A2: RENOVATIONS ONLY**

- Includes Relocation of Students for 2 years
- Cost includes ADA upgrades triggered by other repairs
- Installation of Fully Automatic Sprinklers triggered by other upgrades
- Does not replace existing modular buildings
- Does not improve parking or site circulation
- 24 26 parking spaces
- Does not address Veterans' Memorial School
- Extends timeline for Master Plan
- Does not fully meet Educational Program
  - Only 50% of necessary space for administration
  - No gym
  - No additional space for kitchen

#### **OPTION A2: RENOVATIONS ONLY EGS**

**OPT A2: RENO** 

39 /100

30m +/-

1. EDUCATION 11

2. SITE LOCATION 7

3. SITE CIRCULATION 4

4. SITE AMENITIES 6