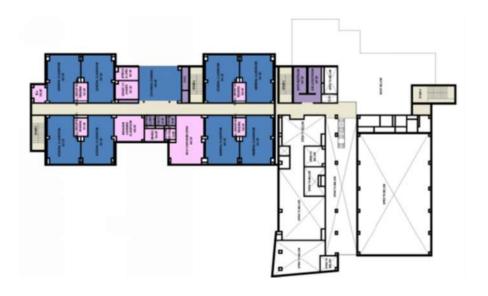

### **OPTION G2: NEW SCHOOL 440**

- Does not require relocation of Students
- Does not require relocation of ball field
- Includes Demolition of EGS & VMS
- Provides required parking & site circulation
- 130 + parking spaces
- Meets Educational Program

#### **OPTION G2: NEW SCHOOL 440**

**OPT G2: NEW 440)** 

88

65m +/-

1. EDUCATION 34 (3 pts for 0 impact to students during construction)

2. SITE LOCATION

3. SITE CIRCULATION 13

4. SITE AMENITIES 8 (1 pts for additional amenities)

5. BUILDING DESIGN 29 (reduced pts for solar orientation, & environmental impact)

TOTAL 88/100