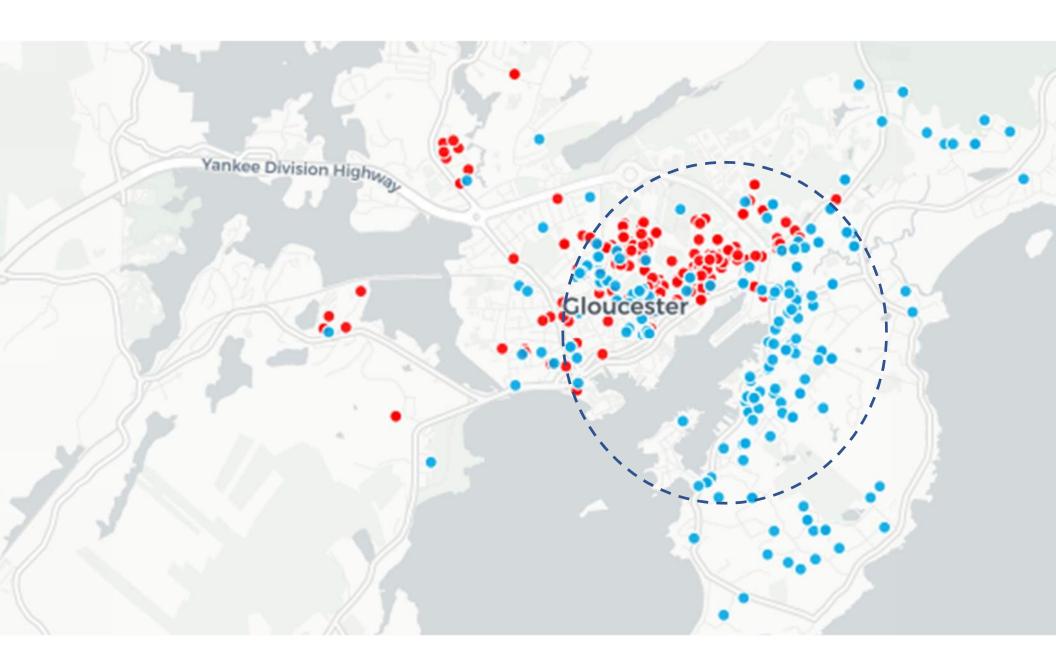

## STUDENT MAPPING

- 3. Site Circulation
  - 3.1 Dedicated Delivery Area
  - 3.2 Meets Off Street Parking needs & Overflow
  - 3.3 Provides Sufficient Space for Parent Queue
  - 3.4 Provides Sufficient Number of Faculty, Staff, and Visitor Parking Spaces
  - 3.5 Separation of Site Circulation Cars / Buses / Pedestrians