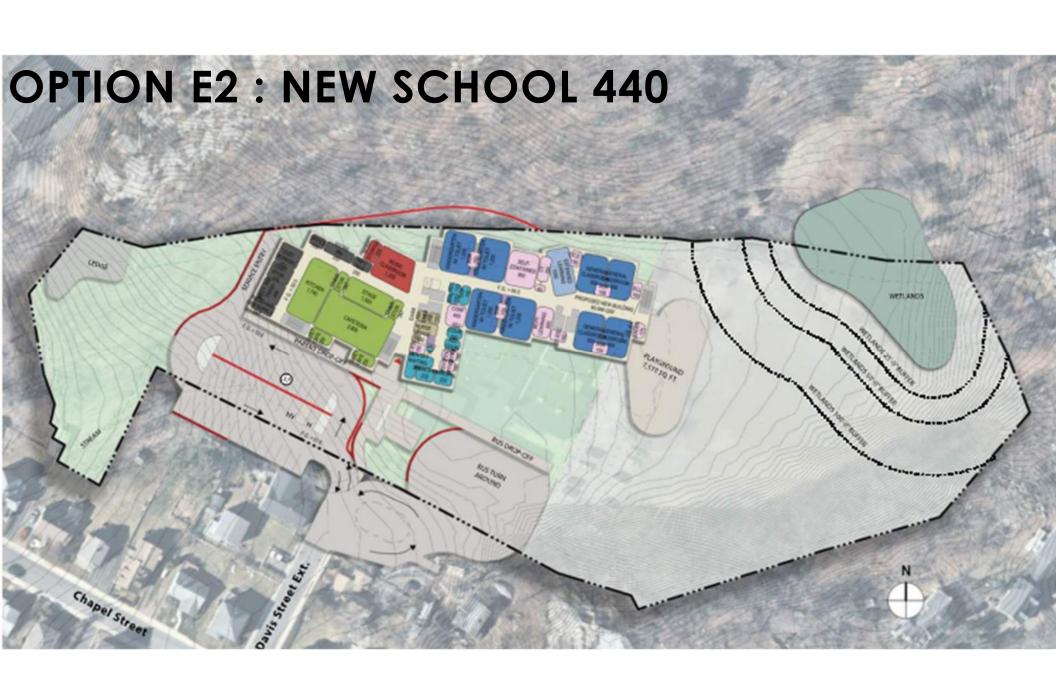

### **OPTION E2: NEW SCHOOL 440**

#### **OPTION E2: NEW SCHOOL 440**

**OPT E2: NEW (440)** 

**72** 

67m +/-

| 1. | EDUCATION | 30 |
|----|-----------|----|
|    |           |    |

- 2. SITE LOCATION
- 3. SITE CIRCULATION 7
- 4. SITE AMENITIES 5
- 5. BUILDING DESIGN 27

TOTAL 73/100