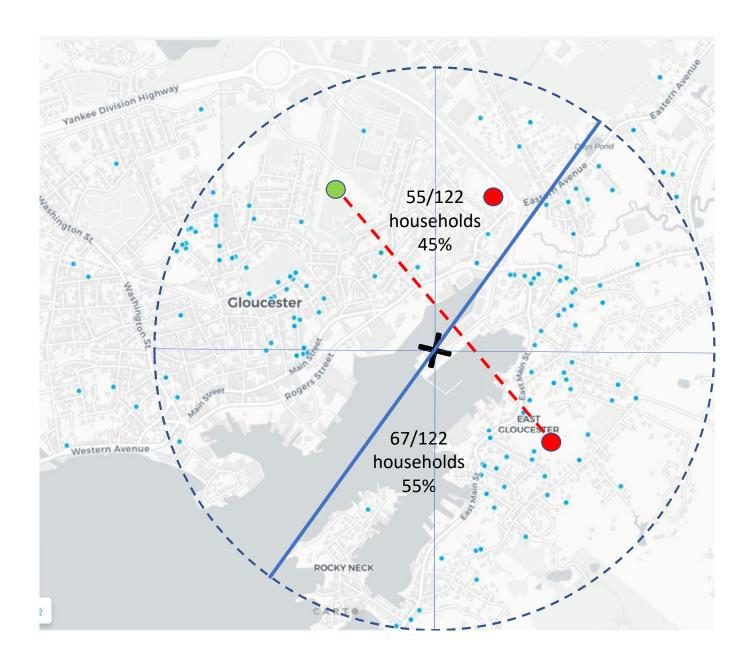

## STUDENT MAPPING

- 3. Site Circulation
  - 3.1 Dedicated Delivery Area
  - 3.2 Meets Off Street Parking needs & Overflow
  - 3.3 Provides Sufficient Space for Parent Queue
  - 3.4 Provides Sufficient Number of Faculty, Staff, and Visitor Parking Spaces
  - 3.5 Separation of Site Circulation Cars / Buses / Pedestrians