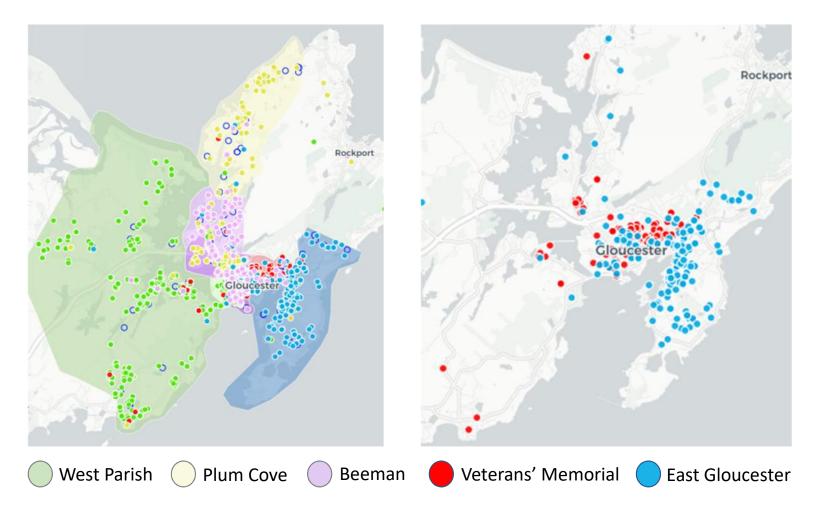

## STUDENT MAPPING

- 3. Site Circulation
  - 3.1 Dedicated Delivery Area
  - 3.2 Meets Off Street Parking needs & Overflow
  - 3.3 Provides Sufficient Space for Parent Queue
  - 3.4 Provides Sufficient Number of Faculty, Staff, and Visitor Parking Spaces
  - 3.5 Separation of Site Circulation Cars / Buses / Pedestrians