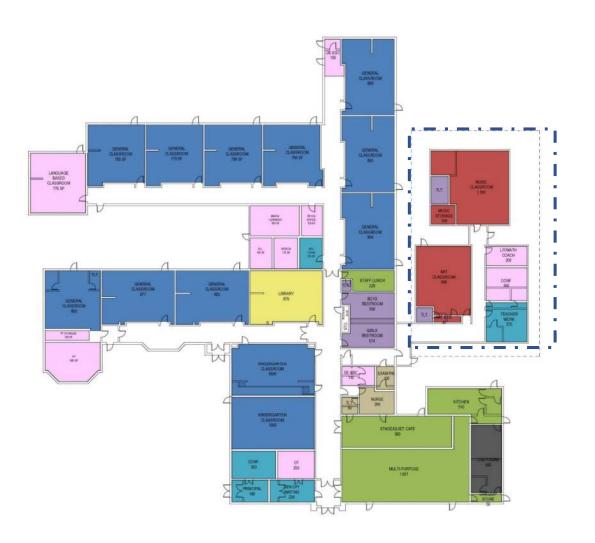

#### **OPTION A2: RENOVATIONS ONLY**

- Includes Relocation of Students for 2 years
- Cost includes ADA upgrades triggered by other repairs
- Installation of Fully Automatic Sprinklers triggered by other upgrades
- Does not replace existing modular buildings
- Does not improve parking or site circulation
- 24 26 parking spaces
- Does not address Veterans' Memorial School
- Extends timeline for Master Plan
- Does not fully meet Educational Program
  - Only 50% of necessary space for administration
  - No gym
  - No additional space for kitchen

#### **OPTION A2: RENOVATIONS ONLY EGS**

**OPT A2: RENO** 

39 /100

30m +/-

1. EDUCATION 11

2. SITE LOCATION 7

3. SITE CIRCULATION 4

4. SITE AMENITIES 6