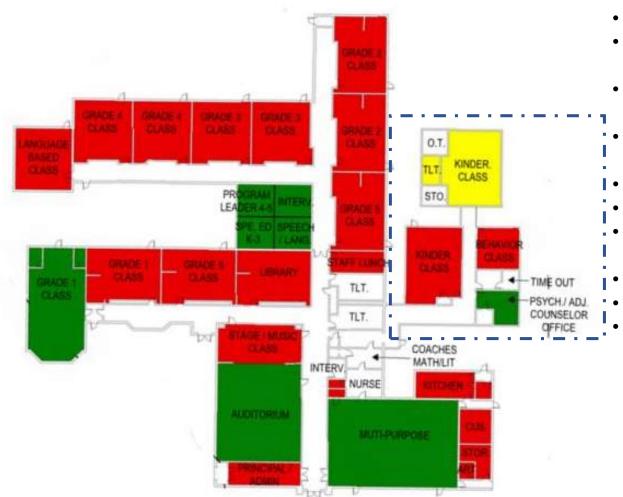

#### 1. Ability to meet Educational Program Needs

| UPDATED 7.17.19                                               |                          |                              |             |                              |          | PROPO       | SED                      |          |             |  |
|---------------------------------------------------------------|--------------------------|------------------------------|-------------|------------------------------|----------|-------------|--------------------------|----------|-------------|--|
| EAST GLOUCESTER - 230                                         |                          | cisting Cond<br>st Glouceste |             | Existing to Remain/Renovated |          |             |                          | New      |             |  |
| ROOM TYPE                                                     | ROOM<br>NFA <sup>1</sup> | # OF RMS                     | area totals | ROOM<br>NFA <sup>1</sup>     | # OF RMS | area totals | ROOM<br>NFA <sup>1</sup> | # OF RMS | area totals |  |
| ORE ACADEMIC SPACES                                           |                          |                              | 8,844       |                              |          | 0           |                          |          | 14,900      |  |
| (List classrooms of different sizes separately)               |                          |                              |             |                              |          |             |                          |          | -           |  |
| Pre-Kindergarten w/ toilet                                    |                          |                              |             |                              |          |             |                          |          |             |  |
| Kindergarten w/ toilet                                        |                          |                              |             |                              |          |             | 1,200                    | 2        | 2.40        |  |
| General Classrooms - Grade 1-6                                | 1                        |                              | 57.00       |                              |          |             | 950                      | 10       | 9,50        |  |
| General Classrooms - Grade 1-5                                | 798                      | 1                            | 798         |                              |          |             |                          |          |             |  |
| General Classrooms - Grade 1-5                                | 802                      | 1                            | 802         |                              |          |             |                          |          |             |  |
| General Classrooms - Grade 1-5                                | 804                      | 1                            | 804         |                              |          |             |                          |          |             |  |
| General Classrooms - Grade 1-5                                | 807                      | 1                            | 807         |                              |          |             |                          |          |             |  |
| General Classrooms - Grade 1-5                                | 866                      | 1                            | 866         |                              |          |             |                          |          |             |  |
| General Classrooms - Grade 1-5                                | 868                      | 1                            | 868         |                              |          |             |                          |          |             |  |
| General Classrooms - Grade 1-5                                | 869                      | 1                            | 869         |                              |          |             |                          |          |             |  |
| General Classrooms - Grade 1-5 General Classrooms - Grade 1-5 | 872<br>875               | 1                            | 872<br>875  |                              |          |             |                          | -        |             |  |
| General Classrooms - Grade 1-5 General Classrooms - Grade 1-5 | 1.283                    | 1                            | 1.283       |                              |          |             |                          |          |             |  |
|                                                               | 1,203                    | 1                            | 1,203       |                              | -        |             |                          |          |             |  |
| STE Room- Grade 3-6                                           |                          |                              |             |                              | -        |             |                          |          |             |  |
| STE Storage                                                   |                          |                              |             |                              |          | 0.00        |                          |          |             |  |
| Extended Learning                                             |                          |                              |             |                              |          |             | 1,000                    | 3        | 3,00        |  |

#### Ability to meet Educational Program Needs

| UPDATED 7.17.19                                                                                                              | PROPOSED                                      |          |             |                              |         |             |                          |          |             |  |
|------------------------------------------------------------------------------------------------------------------------------|-----------------------------------------------|----------|-------------|------------------------------|---------|-------------|--------------------------|----------|-------------|--|
| EAST GLOUCESTER - 230                                                                                                        | Existing Conditions<br>(East Gloucester Only) |          |             | Existing to Remain/Renovated |         |             | New                      |          |             |  |
| ROOM TYPE                                                                                                                    | ROOM<br>NFA <sup>1</sup>                      | # OF RMS | area totals | ROOM<br>NFA <sup>1</sup>     | #OF RMS | area totals | ROOM<br>NFA <sup>1</sup> | # OF RMS | area totals |  |
| SPECIAL EDUCATION                                                                                                            |                                               | 4        | 2.013       |                              |         | 0           |                          |          | 4,650       |  |
| (List rooms of different sizes separately)                                                                                   |                                               |          | 2,015       |                              |         |             |                          |          | 4,030       |  |
| Self-Contained SPED                                                                                                          |                                               | -        |             |                              | 1       |             |                          | -        |             |  |
| Self-Contained SPED - toilet                                                                                                 |                                               | +        |             |                              | +       |             |                          | -        |             |  |
| SPED Conference Rm.                                                                                                          |                                               |          |             |                              |         |             | 300                      | 1        | 300         |  |
| Resource Room (includes Gr. K-3 SPED Program<br>Leader, Gr. 4-5 SPED Program Leader,<br>Intervention Space, and Speech/Lang) | 1,076                                         | 1        | 1.076       |                              |         |             |                          |          |             |  |
| SPED Program Leader                                                                                                          |                                               |          |             |                              |         |             | 175                      | 1        | 175         |  |
| Speech & Language                                                                                                            |                                               |          |             |                              |         |             | 175                      | 1        | 175         |  |
| Small Group Room / Reading                                                                                                   |                                               |          |             |                              |         |             | 150                      | 6        | 900         |  |
| Language Based Classroom                                                                                                     | 780                                           | 1        | 780         |                              |         |             | 900                      | 1        | 900         |  |
| Math & Literacy Coach                                                                                                        | 157                                           | 1        | 157         | 1                            |         |             | Nigot VIII               |          | 0           |  |
| Literacy Coach                                                                                                               |                                               | -        |             |                              |         |             | 100                      | 1        | 100         |  |
| Math Coach                                                                                                                   |                                               | -        |             |                              | -       |             | 100                      | 1        | 100         |  |
| OT<br>PT                                                                                                                     |                                               | 4        |             | -                            | -       |             | 250<br>500               | 1 1      | 250<br>500  |  |
| PT Storage                                                                                                                   |                                               |          |             |                              |         |             | 150                      | 1        | 150         |  |
| FLL ELL                                                                                                                      |                                               | -        |             | -                            | -       |             | 150                      | 1        | 150         |  |
|                                                                                                                              |                                               | +        |             |                              | +       |             |                          |          |             |  |
| De-escalation (ELC)                                                                                                          |                                               | 1        |             |                              | -       |             | 150                      | 2        | 300         |  |
| Behavioral (Learning) Classroom                                                                                              |                                               |          |             | 1000                         |         |             | 500                      | 1        | 500         |  |
| School Psychologist                                                                                                          |                                               | -        |             |                              | -       |             | 150                      | 1        | 150         |  |
| ART & MUSIC                                                                                                                  |                                               |          | 55          |                              |         | 0           |                          |          | 2,500       |  |
| Art Classroom - 25 seats                                                                                                     | Acres (Barrell                                |          |             |                              |         |             | 1,000                    | 1        | 1,000       |  |
| Art Workroom w/ Storage & kiln                                                                                               | 55                                            | 1        | 55          |                              |         |             | 150                      | 1        | 150         |  |
| Music Classroom / Large Group - 25-50 seats                                                                                  |                                               |          |             |                              |         |             | 1,200                    | 1.       | 1,200       |  |
| Music Practice / Ensemble                                                                                                    |                                               |          |             |                              | -       |             | 0                        | 0        |             |  |
| Music Storage                                                                                                                |                                               |          |             |                              |         |             | 150                      | 1        | 150         |  |
| HEALTH & PHYSICAL EDUCATION                                                                                                  |                                               |          | 0           |                              |         | 0           |                          |          | 6,300       |  |
| Gymnasium                                                                                                                    |                                               |          |             |                              |         |             | 6,000                    | . 1      | 6,000       |  |
| Gym Storeroom                                                                                                                |                                               |          |             |                              |         |             | 150                      | 1        | 150         |  |
| Health Instructor's Office w/ Shower & Toilet                                                                                |                                               |          |             |                              |         |             | 150                      | 1        | 150         |  |
| MEDIA CENTER                                                                                                                 |                                               |          | 868         |                              |         | 0           |                          |          | 2,020       |  |
| Media Center / Reading Room                                                                                                  | 868                                           | 1        | 868         |                              |         | 10.00       | 2,020                    | 1        | 2,020       |  |

#### Ability to meet Educational Program Needs

| UPDATED 7.17.19                                    |                                               |          |             |                              | PROPOSED |             |                          |          |             |  |  |
|----------------------------------------------------|-----------------------------------------------|----------|-------------|------------------------------|----------|-------------|--------------------------|----------|-------------|--|--|
| EAST GLOUCESTER 230                                | Existing Conditions<br>(East Gloucester Only) |          |             | Existing to Remain/Renovated |          |             | New                      |          |             |  |  |
| ROOM TYPE                                          | ROOM<br>NFA <sup>1</sup>                      | # OF RMS | area totals | ROOM<br>NFA <sup>1</sup>     | #OF RMS  | area totals | ROOM<br>NFA <sup>1</sup> | # OF RMS | area totals |  |  |
| ADMINISTRATION & GUIDANCE                          |                                               |          | 532         |                              |          | 0           |                          |          | 2,015       |  |  |
| General Office / Waiting Room / Toilet             |                                               |          |             |                              |          |             | 395                      | 1        | 395         |  |  |
| Teachers' Mail and Time Room                       |                                               |          |             | -                            |          |             | 100                      | 1        | 100         |  |  |
| Duplicating Room                                   |                                               |          |             |                              |          |             | 150                      | 1        | 150         |  |  |
| Records Room                                       |                                               |          |             |                              |          |             | 110                      | 1        | 110         |  |  |
| Principal's Office w/ Conference Area              | 183                                           | 1        | 183         |                              |          |             | 250                      | 1        | 250         |  |  |
| Principal's Secretary / Waiting                    | 183                                           | 1        | 183         |                              |          |             | 125                      | 0        | 0           |  |  |
| Assistant Principal's Office                       |                                               |          |             |                              |          |             | 120                      | 0        | 0           |  |  |
| Supervisory / Spare Office                         |                                               |          |             |                              |          |             | 120                      | 0        | 0           |  |  |
| Conference Room                                    |                                               |          |             |                              |          |             | 390                      | 1        | 390         |  |  |
| Guidance Office                                    |                                               |          |             |                              |          |             | 175                      | 1        | 175         |  |  |
| Guidance Storeroom                                 |                                               |          |             |                              |          |             | 70                       | 1        | 70          |  |  |
| Teachers' Work Room                                | 166                                           | 1        | 166         |                              |          |             | 375                      | 1        | 375         |  |  |
| CUSTODIAL & MAINTENANCE                            |                                               |          | 415         |                              |          | 0           |                          |          | 1,900       |  |  |
| Custodian's Office                                 |                                               |          | 7.00        |                              |          |             | 150                      | 1        | 150         |  |  |
| Custodian's Workshop                               | to be made and                                |          |             |                              |          |             | 375                      | 1        | 375         |  |  |
| Custodian's Storage                                | 240                                           | 1        | 240         |                              |          |             | 375                      | 1        | 375         |  |  |
| Recycling Room / Trash                             |                                               |          |             |                              |          |             | 400                      | 1        | 400         |  |  |
| Receiving and General Supply                       | 175                                           | 1        | 175         |                              |          |             | 200                      | 1        | 200         |  |  |
| Storeroom                                          |                                               |          |             |                              |          |             | 200                      | 1        | 200         |  |  |
| Network / Telecom Room                             |                                               |          |             | -                            |          |             | 200                      | 1        | 200         |  |  |
| OTHER                                              |                                               |          | 1,785       |                              |          | 0           |                          |          | 0           |  |  |
| Other (specify)                                    | San a San a Maria                             |          |             |                              |          |             |                          |          | U           |  |  |
| Auditorium                                         | 1,785                                         | 1        | 1,785       |                              |          |             |                          |          |             |  |  |
| PTO Storage                                        |                                               |          |             |                              |          |             |                          |          |             |  |  |
| Total Building Gross Floor Area (GFA) <sup>2</sup> |                                               |          | 29,922      |                              |          |             |                          |          | 59,130      |  |  |
| Grossing factor (GFA/NFA)                          |                                               |          | 1.59        |                              |          | #DIV/0!     |                          |          | 1.50        |  |  |