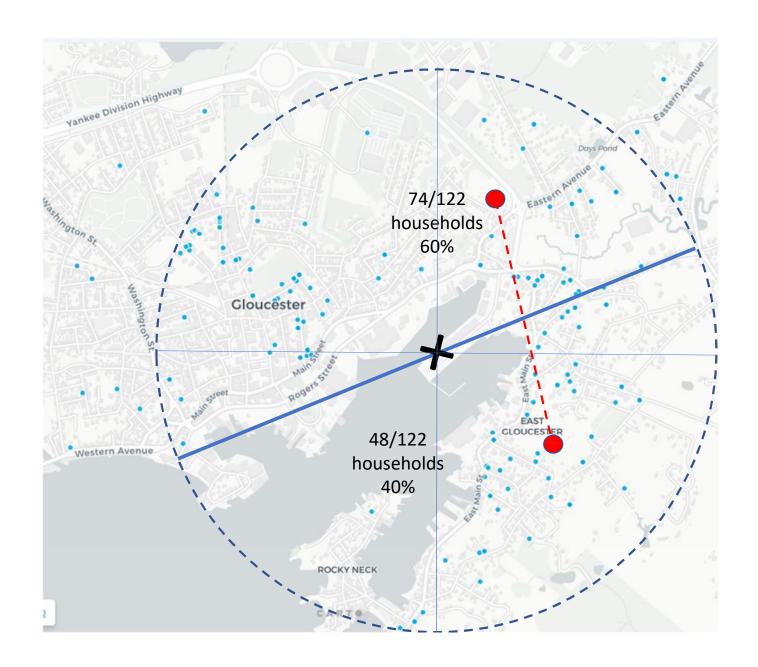

## STUDENT MAPPING

- 3. Site Circulation
  - 3.1 Dedicated Delivery Area
  - 3.2 Meets Off Street Parking needs & Overflow
  - 3.3 Provides Sufficient Space for Parent Queue
  - 3.4 Provides Sufficient Number of Faculty, Staff, and Visitor Parking Spaces
  - 3.5 Separation of Site Circulation Cars / Buses / Pedestrians