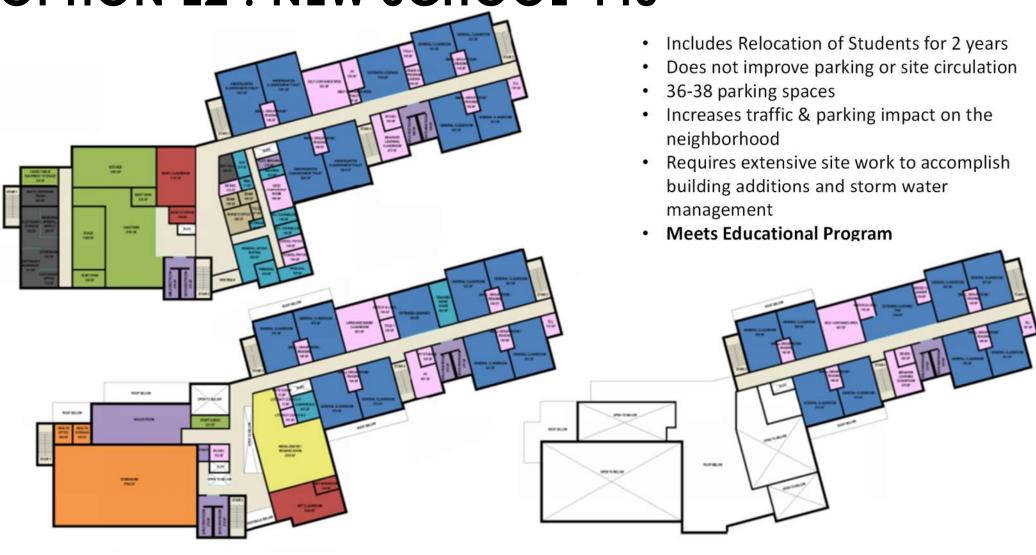

#### **OPTION C1: ADDITIONS & RENOVATIONS 440**

- Includes Relocation of Students for 2 years
- Cost includes ADA upgrades triggered by other repairs
- Installation of Fully Automatic Sprinklers triggered by other upgrades
- Does not improve parking or site circulation
- 6-8 parking spaces
- Increases traffic & parking impact on the neighborhood
- Requires extensive site work to accomplish building additions and storm water management
- Meets Educational Program

#### **OPTION C1: ADDITIONS & RENOVATIONS 440**

**OPT C1: A+R (440)** 

64

78m +/-

1. EDUCATION 28

2. SITE LOCATION 4

3. SITE CIRCULATION 4

4. SITE AMENITIES 6

5. BUILDING DESIGN 22

TOTAL 64/100