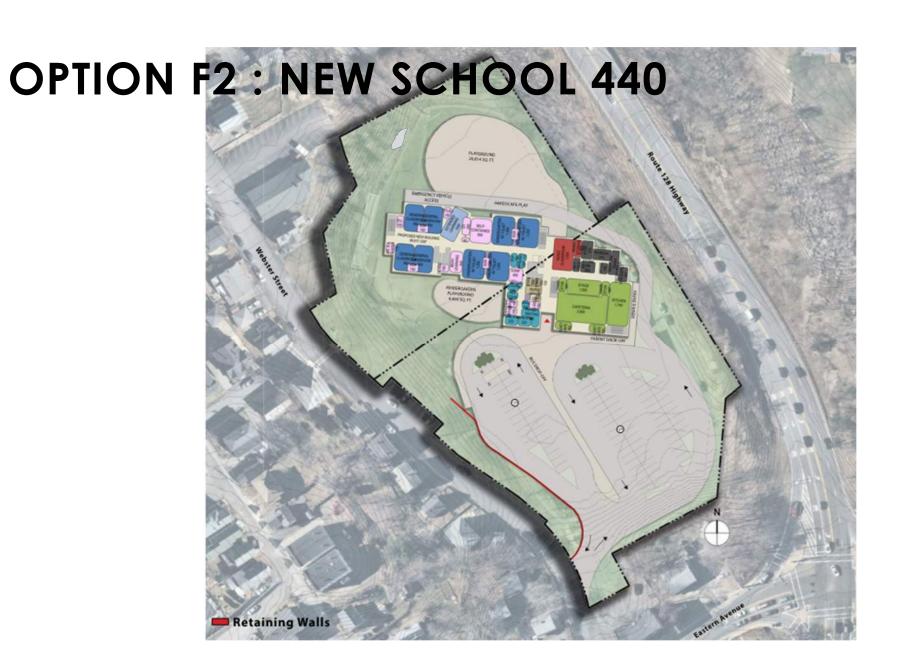

### **OPTION F2: NEW SCHOOL 440**

- Includes Relocation of Students for 2 years
- Includes Relocation of ball field
- Includes Demolition of EGS
- Improves parking & site circulation
- 88-90 parking spaces
- Meets Educational Program

#### **OPTION F2: NEW SCHOOL 440**

**OPT F2: NEW (440)** 

87

69m +/-

| 1. EDUCATION        | 31 |
|---------------------|----|
| 2. SITE LOCATION    | 7  |
| 3. SITE CIRCULATION | 13 |
| 4. SITE AMENITIES   | 7  |
| 5. BUILDING DESIGN  | 29 |

TOTAL

87/100