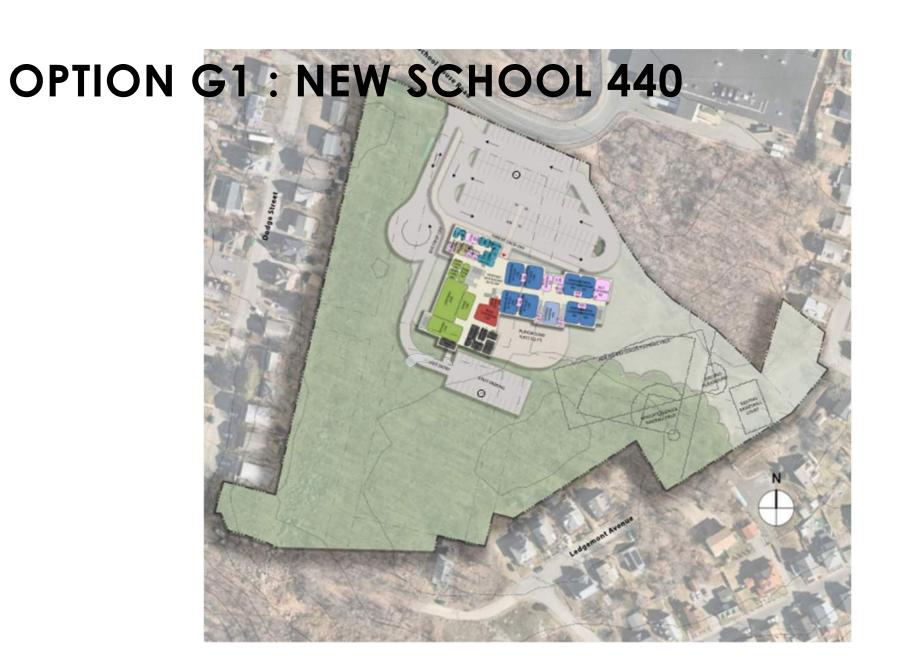

### **OPTION G1: NEW SCHOOL 440**

- Does not require relocation of Students
- Does not require relocation of ball field
- Includes Demolition of EGS & VMS
- Provides required parking & site circulation
- 130+ parking spaces
- Meets Educational Program

#### **OPTION G1: NEW SCHOOL 440**

**OPT G1: NEW 440)** 

91

65m +/-

1. EDUCATION 34 (3 pts for 0 impact to students during construction)

2. SITE LOCATION 7

3. SITE CIRCULATION 13

4. SITE AMENITIES 8 (1 pts for additional amenities)

5. BUILDING DESIGN 29

TOTAL 91/100